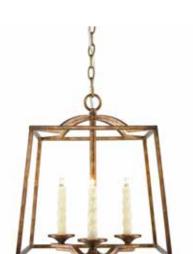

## ATHENA 3071-3P GG

UPC: 844375019478

- 3 Light Pendant Like the Grecian goddess for which the series is named, the collection exudes strength and feminine grace
- Updated traditional style
- Open cage structure
- Features creamy, soft candles

| Fixture Finish:              | Grecian Gold        |                                |
|------------------------------|---------------------|--------------------------------|
| Glass/Shade Finish:          |                     |                                |
| Fixture Dimensions:          | 20.75"W x 19"H      | 52.71cmW x 48.26cmH            |
| Glass/Shade Dimensions:      |                     |                                |
| Canopy Backplate Dimensions: | 5.625"Dia x 2.625"E | 14.29cmDia x 6.67cmE           |
| Chain/Rod/Wire Dimensions:   | 6' / NA / 10'       | 1.83m / NA / 3.05m             |
| Bulb Type:                   | Halogen, Type G4    |                                |
| Fixture Wattage              | 3 x 20W(G4)         |                                |
| Master Carton Quantity:      | 1                   |                                |
| Master Carton Dimensions:    | 18"L x 18"W x 24"H  | 45.72cmL x 45.72cmW x 60.96cmH |
| Master Carton Weight         | 12.54 lb            | 5.69 kg                        |
| Cubic Feet Master            | 4.03ft <sup>3</sup> | 0.16 m <sup>3</sup>            |
| Single Carton Quantity:      | 1                   |                                |
| Single Carton Dimensions:    | 18"L x 18"W x 24"H  | 45.72cmL x 45.72cmW x 60.96cmH |
| Single Box Weight            | 12.54 lb            | 12.54 kg                       |
| Cubic Feet Single Box        | 4.03                | 0.16 m <sup>3</sup>            |
| Approved Location:           | Dry Location        |                                |
| Safety Rating:               | UL,CUL              |                                |