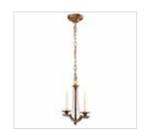

Dimensions:    | 18"L x 18"W x 24"H  | 45.72cmL x 45.72cmW x 60.96cmH |
| Master Carton Weight         | 12.54 lb            | 5.69 kg                        |
| Cubic Feet Master            | 4.03ft <sup>3</sup> | 0.16 m <sup>3</sup>            |
| Single Carton Quantity:      | 1                   |                                |
| Single Carton Dimensions:    | 18"L x 18"W x 24"H  | 45.72cmL x 45.72cmW x 60.96cmH |
| Single Box Weight            | 12.54 lb            | 12.54 kg                       |
| Cubic Feet Single Box        | 4.03                | 0.16 m <sup>3</sup>            |
| Approved Location:           | Dry Location        |                                |
| Safety Rating:               | UL,CUL              |                                |

## Also Available







3071-6 GG

3071-9 GG

3071-M1L GG