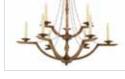

n Dimensions:    | 18"L x 18"W x 24"H  | 45.72cmL x 45.72cmW x 60.96cmH |
| Master Carton Weight         | 12.54 lb            | 5.69 kg                        |
| Cubic Feet Master            | 4.03ft <sup>3</sup> | 0.16 m <sup>3</sup>            |
| Single Carton Quantity:      | 1                   |                                |
| Single Carton Dimensions:    | 18"L x 18"W x 24"H  | 45.72cmL x 45.72cmW x 60.96cmH |
| Single Box Weight            | 12.54 lb            | 12.54 kg                       |
| Cubic Feet Single Box        | 4.03                | 0.16 m <sup>3</sup>            |
| Approved Location:           | Dry Location        |                                |
| Safety Rating:               | UL,CUL              |                                |

## Also Available







3071-6 GG

3071-9 GG

3071-M1L GG