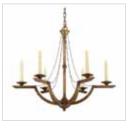

ton Dimensions:    | 18"L x 18"W x 24"H  | 45.72cmL x 45.72cmW x 60.96cmH |
| Master Carton Weight         | 12.54 lb            | 5.69 kg                        |
| Cubic Feet Master            | 4.03ft <sup>3</sup> | 0.16 m <sup>3</sup>            |
| Single Carton Quantity:      | 1                   |                                |
| Single Carton Dimensions:    | 18"L x 18"W x 24"H  | 45.72cmL x 45.72cmW x 60.96cmH |
| Single Box Weight            | 12.54 lb            | 12.54 kg                       |
| Cubic Feet Single Box        | 4.03                | 0.16 m <sup>3</sup>            |
| Approved Location:           | Dry Location        |                                |
| Safety Rating:               | UL,CUL              |                                |

## Also Available







3071-6 GG

3071-9 GG

3071-M1L GG